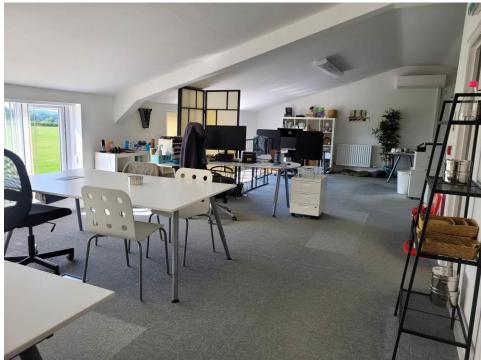

### Unit 1, Netherstreet Farm, Chippenham, SN15 2DS

A secure, well positioned industrial warehouse and offices in a peaceful rural location with allocated parking. Unit 1 comes to a total of approximately 5,031 sq ft over two floors and benefits from a separate loading bay to the rear, two separate storage areas / workshops, fully insulated and prepared office with W/Cs, air conditioning and kitchenette. Netherstreet Farm is located between Devizes and Chippenham and is easily accessible from the M4 Motorway.

- Occupation available in August.
- FRI lease excluded from the L&T Act 1954.
- Rateable value of £13,500.
- Fully prepared separate office.
- Separate loading bay and vehicle access to the rear.
- 3 phase electric, water and oil heating.
- To let: £2,995 pcm +VAT.
- Viewing by appointment; contact Andrew Stibbard on 07915 668232.