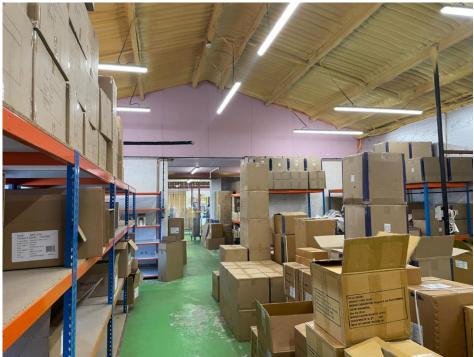

### Unit 1, Netherstreet Farm, Chippenham, SN15 2DS

A secure, well positioned industrial warehouse and offices in a peaceful rural location with allocated parking. Unit 1 comes to a total of approximately 5,031 sq ft over two floors and benefits from a separate loading bay to the rear, two separate storage areas / workshops, fully insulated and prepared office with W/Cs, air conditioning and kitchenette. Netherstreet Farm is located between Devizes and Chippenham and is easily accessible from the M4 Motorway.