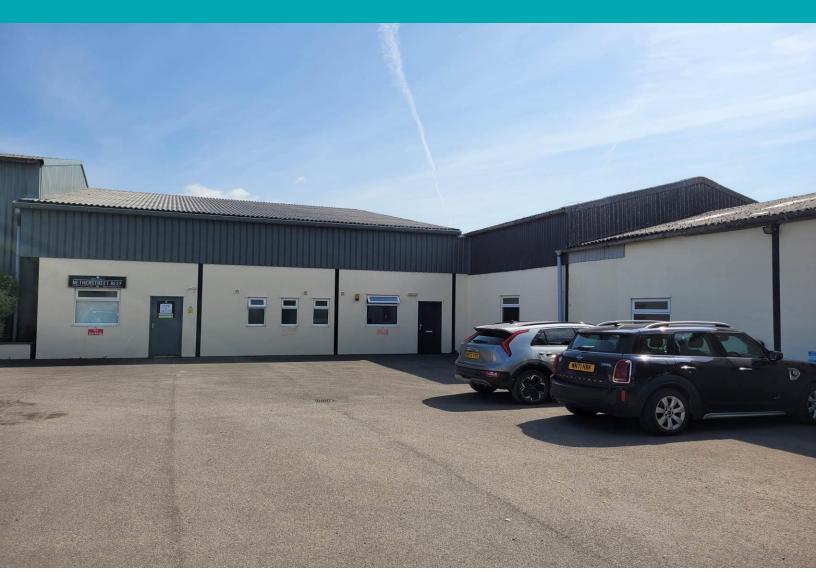

### Unit 1, Netherstreet Farm, Chippenham, SN15 2DS

A secure, well positioned industrial warehouse and offices in a peaceful rural location with allocated parking. Unit 1 comes to a total of approximately 5,031 sq ft over two floors and benefits from a separate loading bay to the rear, two separate storage areas / workshops, fully insulated and prepared office with W/Cs, air conditioning and kitchenette. Netherstreet Farm is located between Devizes and Chippenham and is easily accessible from the M4 Motorway.

- Occupation available in August.
- FRI lease excluded from the L&T Act 1954.
- Rateable value of £13,500.
- Fully prepared separate office.
- Separate loading bay and vehicle access to the rear.
- 3 phase electric, water and oil heating.
- To let: £2,995 pcm +VAT.
- Viewing by appointment; contact Andrew Stibbard on 07915 668232.