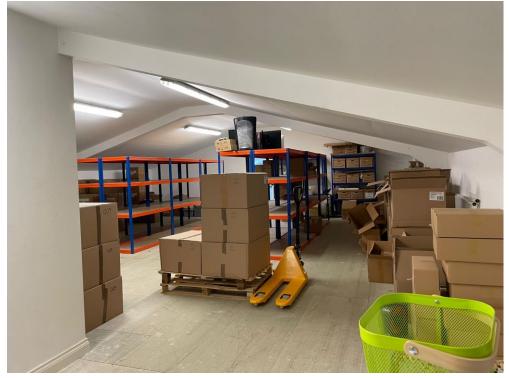

### Unit 1, Netherstreet Farm, Chippenham, SN15 2DS

A secure, well positioned industrial warehouse and offices in a peaceful rural location with allocated parking. Unit 1 comes to a total of approximately 5,031 sq ft over two floors and benefits from a separate loading bay to the rear, two separate storage areas / workshops, fully insulated and prepared office with W/Cs, air conditioning and kitchenette. Netherstreet Farm is located between Devizes and Chippenham and is easily accessible from the M4 Motorway.

- Occupation available in August.
- FRI lease excluded from the L&T Act 1954.
- Rateable value of £13,500.
- Fully prepared separate office.
- Separate loading bay and vehicle access to the rear.
- 3 phase electric, water and oil heating.
- To let: £2,995 pcm +VAT.
- Viewing by appointment; contact Andrew Stibbard on 07915 668232.