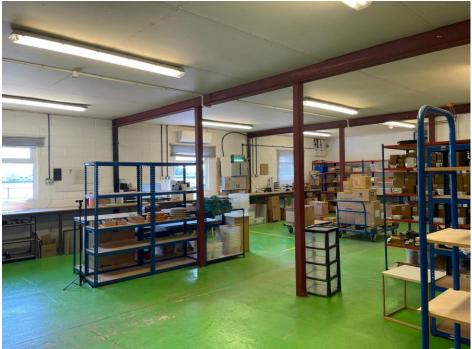

### Unit 1, Netherstreet Farm, Chippenham, SN15 2DS

A secure, well positioned industrial warehouse and offices in a peaceful rural location with allocated parking. Unit 1 comes to a total of approximately 5,031 sq ft over two floors and benefits from a separate loading bay to the rear, two separate storage areas / workshops, fully insulated and prepared office with W/Cs, air conditioning and kitchenette. Netherstreet Farm is located between Devizes and Chippenham and is easily accessible from the M4 Motorway.

- Occupation available in August.
- FRI lease excluded from the L&T Act 1954.
- Rateable value of £13,500.
- Fully prepared separate office.
- Separate loading bay and vehicle access to the rear.
- 3 phase electric, water and oil heating.
- To let: £2,995 pcm +VAT.
- Viewing by appointment; contact Andrew Stibbard on 07915 668232.