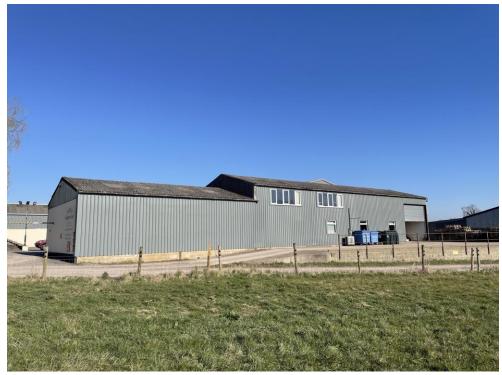

### Unit 1, Netherstreet Farm, Chippenham, SN15 2DS

A secure, well positioned industrial warehouse and offices in a peaceful rural location with allocated parking. Unit 1 comes to a total of approximately 5,031 sq ft over two floors and benefits from a separate loading bay to the rear, two separate storage areas / workshops, fully insulated and prepared office with W/Cs, air conditioning and kitchenette. Netherstreet Farm is located between Devizes and Chippenham and is easily accessible from the M4 Motorway.