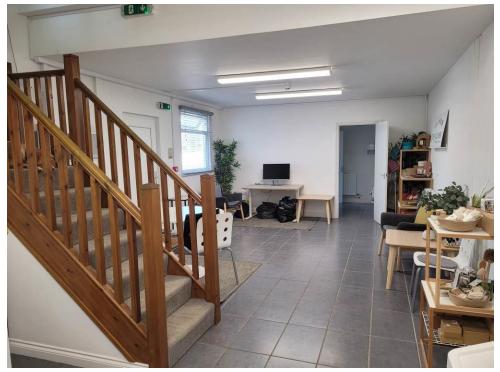

### Unit 1, Netherstreet Farm, Chippenham, SN15 2DS

A secure, well positioned industrial warehouse and offices in a peaceful rural location with allocated parking. Unit 1 comes to a total of approximately 5,031 sq ft over two floors and benefits from a separate loading bay to the rear, two separate storage areas / workshops, fully insulated and prepared office with W/Cs, air conditioning and kitchenette. Netherstreet Farm is located between Devizes and Chippenham and is easily accessible from the M4 Motorway.